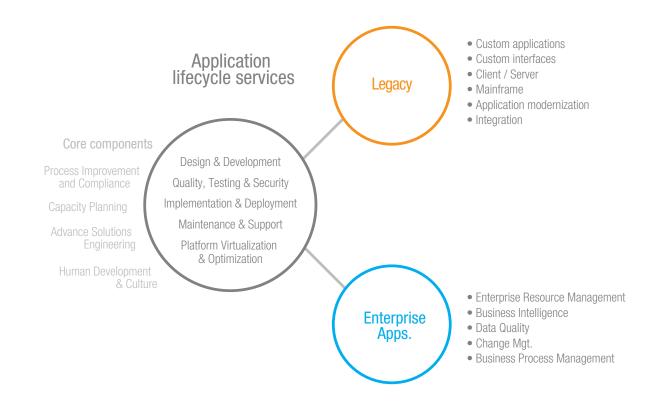

## **SERVICE PORTFOLIO**

Our application lifecycle services are sustained by four core components: process improvement and compliance; capacity planning; advanced solutions engineering; human development and culture.