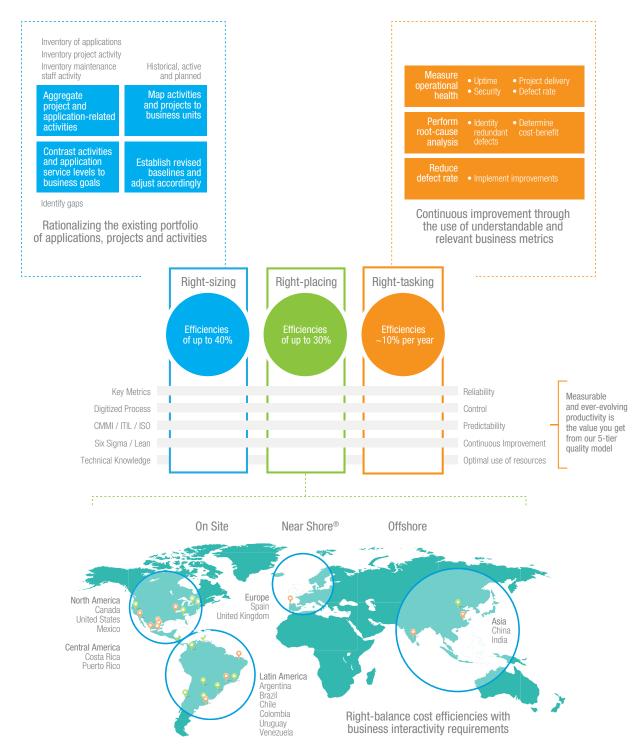

## **RIGHT METHODOLOGY**

Our portfolio of services, combined with Tim Tech Consults's "3R" model (Right-sizing, Right-placing, Right-tasking), help continuously increase business value through enhancing productivity and quality